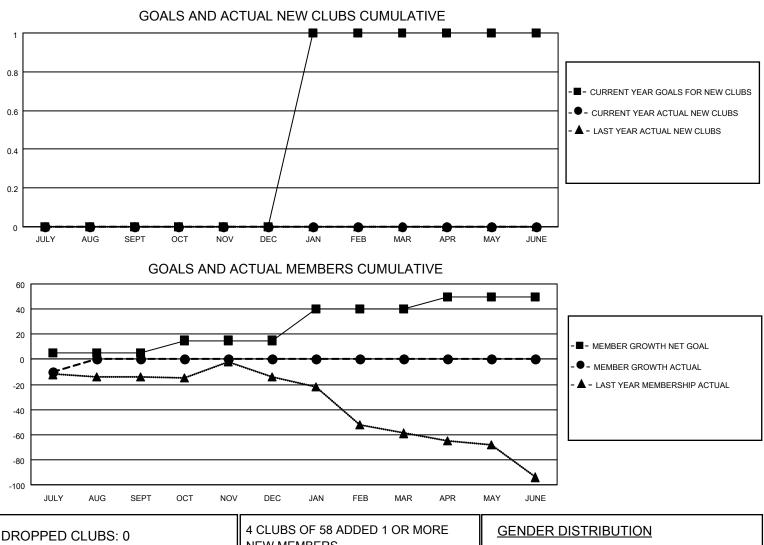

## LOCATION OKLAHOMA

**District 3 SW** 

Results as of: 7/31/2020

| Clubs                 |               |           |               | Members               |                        |                         |                                                    |  |
|-----------------------|---------------|-----------|---------------|-----------------------|------------------------|-------------------------|----------------------------------------------------|--|
| RESULTS FOR 2020-2021 |               |           |               | RESULTS FOR 2020-2021 |                        |                         |                                                    |  |
| QUARTER               | NEW CLUB GOAL | NEW CLUBS | DROPPED CLUBS | QUARTER MEMI          | BER GROWTH NET<br>GOAL | MEMBER GROWTH<br>ACTUAL | DROPPED<br>MEMBERS ACTUAL<br>(including transfers) |  |
| JULY/AUG/SEPT         | 0             | 0         | 0             | JULY/AUG/SEPT         | 5                      | 7                       | 15                                                 |  |
| OCT/NOV/DEC           | 0             | 0         | 0             | OCT/NOV/DEC           | 10                     | 0                       | 0                                                  |  |
| JAN/FEB/MAR           | 1             | 0         | 0             | JAN/FEB/MAR           | 25                     | 0                       | 0                                                  |  |
| APR/MAY/JUNE          | 0             | 0         | 0             | APR/MAY/JUNE          | 10                     | 0                       | 0                                                  |  |